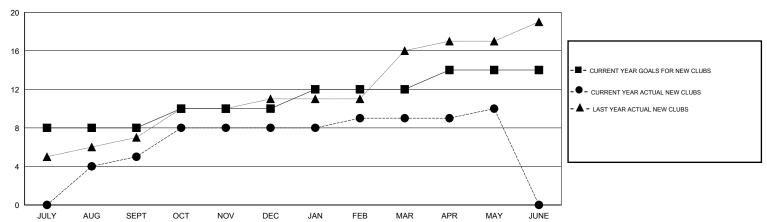

| 570                | 356                                 | 541                | -185             |
| OCT/NOV/DEC           | 2                | 3         | 3                | 0                | OCT/NOV/DEC           | 235                | 287                                 | 171                | 116              |
| JAN/FEB/MAR           | 2                | 1         | 0                | 1                | JAN/FEB/MAR           | 185                | 195                                 | 132                | 63               |
| APR/MAY/JUNE          | 2                | 1         | 1                | 0                | APR/MAY/JUNE          | 135                | 109                                 | 89                 | 20               |

#### GOALS AND ACTUAL NEW CLUBS CUMULATIVE



#### GOALS AND ACTUAL MEMBERS CUMULATIVE



| DROPPED CLUBS: 4  DROPPED MEMBERS |          | 83 CLUBS OF 137 ADDED 1 OR MORE NEW MEMBERS | GENDER DISTRIBUTION           MALE         4,672 (83.06%)           FEMALE         953 (16.94%) |       |
|-----------------------------------|----------|---------------------------------------------|-------------------------------------------------------------------------------------------------|-------|
| DECEASED                          | 15<br>74 | CLICK HERE FOR HEALTH                       | FAMILY UNIT MEMBERS                                                                             | 1,583 |
| OTHER                             | 844      | ASSESSMENT DATA                             | HEAD OF HOUSEHOLD