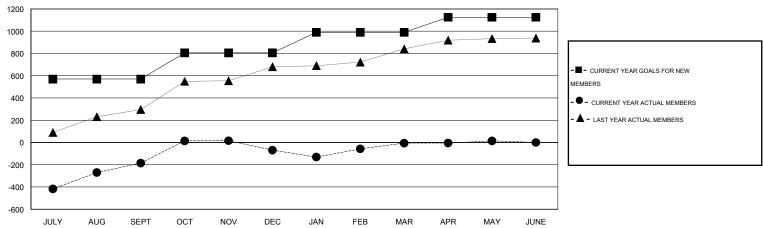

#### GOALS AND ACTUAL MEMBERS CUMULATIVE

| DROPPED CLUBS: 4  DROPPED MEMBERS |          | 83 CLUBS OF 137 ADDED 1 OR MORE NEW MEMBERS | GENDER DISTRIBUTION           MALE         4,672 (83.06%)           FEMALE         953 (16.94%) |       |
|-----------------------------------|----------|---------------------------------------------|-------------------------------------------------------------------------------------------------|-------|
| DECEASED                          | 15<br>74 | CLICK HERE FOR HEALTH                       | FAMILY UNIT MEMBERS                                                                             | 1,583 |
| OTHER                             | 844      | ASSESSMENT DATA                             | HEAD OF HOUSEHOLD                                                                               | 740   |
| TOTAL                             | 933      |                                             | NON-HEAD OF HOUSEHOLD                                                                           | 843   |